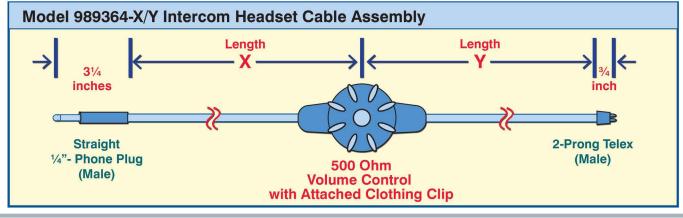

The overall length is approximately "X" plus "Y" inches ("X" is the length between the center of the Volume Control and the Phone Plug. "Y" is the length between the center of the Volume Control and the Telex Connector). Note: the connectors on ends add an additional 4 inches to the overall length. See illustration below.

Specify the desired "X" and "Y" lengths (in inches) when ordering. This will now allow you to completely customize the cable assembly length for your maximum comfort.

#### **FEATURES:**

- Connector ends: (1) <sup>1</sup>/<sub>4</sub> inch Straight Phone Plug to (1) small 2-Prong Telex
- Assembly includes: (1) 500 Ohm Volume Control.
- Clothing Clip attached to volume control.
- Cable jacket color is black.
- Length between Phone Plug and center of Volume Control is "X" inches.
- Length between Volume Control and Telex Connector is "Y" inches.
- Specify "X" and "Y" lengths (in inches) when ordering to completely customize the cable assembly for maximum comfort.
- **Example:** If requesting 105 inches between Phone Plug and center of Volume Control, and 43 inches between center of Volume Control and Telex Connector, the Part Number to order would be: Model 9364-105/43, Catalog Number 989364-105/43.

#### SPECIFICATIONS:

**PHONE CONNECTOR:** (1) Straight, standard  $\frac{1}{4}$  inch Phone Plug (M).

**EARSET CONNECTOR:** (1) 2-Prong Telex connector (M).

**CONTROL:** 500 Ohm in-line Volume Control.

LEG LENGTHS: X inches, Y inches.