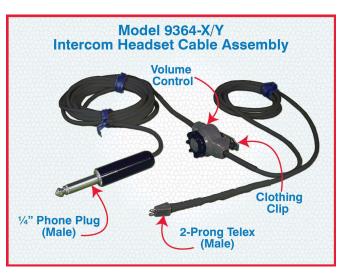

# Model 9364-X/Y Intercom Headset Cable Assembly w/500 Ohm Volume Control, Custom Length

#### **FEATURES:**

- Connector ends: (1) <sup>1</sup>/<sub>4</sub> inch Straight Phone Plug to (1) small 2-Prong Telex
- Assembly includes: (1) 500 Ohm Volume Control.
- Clothing Clip attached to volume control.
- Cable jacket color is black.
- Length between Phone Plug and center of Volume Control is "X" inches.
- Length between Volume Control and Telex Connector is "Y" inches.
- Specify "X" and "Y" lengths (in inches) when ordering to completely customize the cable assembly for maximum comfort.
- **Example:** If requesting 105 inches between Phone Plug and center of Volume Control, and 43 inches between center of Volume Control and Telex Connector, the Part Number to order would be: Model 9364-105/43, Catalog Number 989364-105/43.

#### SPECIFICATIONS:

**PHONE CONNECTOR:** (1) Straight, standard  $\frac{1}{4}$  inch Phone Plug (M).

**EARSET CONNECTOR:** (1) 2-Prong Telex connector (M).

**CONTROL:** 500 Ohm in-line Volume Control.

LEG LENGTHS: X inches, Y inches.