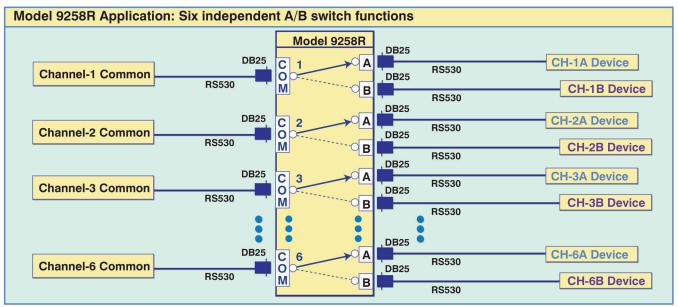

#### INTRODUCTION

The Model 9258R Six-Channel RS530 DB25 A/B Switch. allows the user six independent channels of A/B switch function. The A/B function permits access by either of two devices connected to ports A and B, to a single COMMON port. The Model 9258R is a manual switch and requires no power. The Model 9258R is enclosed in a 2U, full rack size, all metal chassis designed to provide EMI/RFI shielding and fit in a standard 19" rack.

### **SPECIFICATIONS:**

**PORT CONNECTORS:** (18) DB25 female connectors labeled A. B.and COMMON. (Three for each of six channels)

FRONT PANEL CONTROLS: (6) Rotary Switches on front panel, one knob per channel, to switch each channel independently.