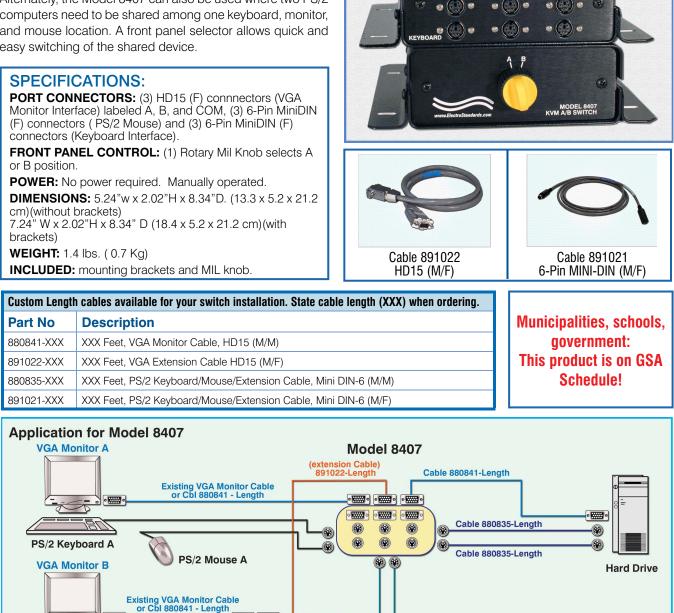

## SPECIFICATIONS MODEL 8407 Cat. No. 304264

## Model 8407 PS/2 Keyboard, VGA Monitor & PS/2 Mouse A/B Switch

• Ruggedized configuration includes mounting brackets and MIL Knob.

## INTRODUCTION

Tel: 401-943-1164

The ESL Model 8407 PS/2 Keyboard, Monitor and Mouse A/B Switch is designed to allow access from one PS/2 computer to two locations having a keyboard, monitor, and mouse. Alternately, the Model 8407 can also be used where two PS/2 computers need to be shared among one keyboard, monitor, and mouse location. A front panel selector allows quick and easy switching of the shared device.

(extension) Cable 891021-Length

Fax:401-946-5790