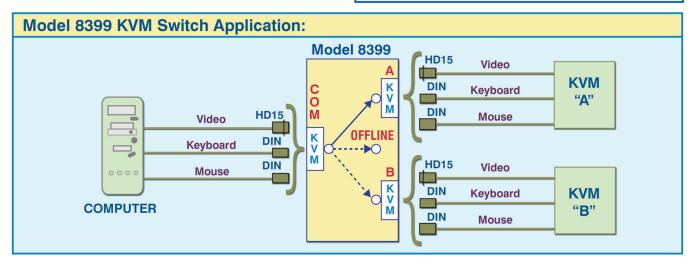

#### INTRODUCTION

The ESL Model 8399 PS/2 Keyboard, Monitor and Mouse A/OFFLINE/B Switch is designed to allow access from one PS/2 computer to two locations having a keyboard, monitor, and mouse. Alternately, the Model 8399 can also be used where two PS/2 computers need to be shared among one keyboard, monitor, and mouse location. A front panel selector allows quick and easy switching of the shared device.

#### **FEATURES:**

- Allows quick connection to any one of two KVM devices from one COMMON KVM device.
- Manual operation via front-panel rotary switch.
- In A and B position, all signal pins of all connectors are switched.
- Offline position located in center position.
- Offline position shorts pins 3 and 4 of the 6-Pin MiniDin COMMON port connectors.
- The switch ports are transparent to all data.
- High quality sealed switch with self-wiping precious metal contacts.
- Eliminates the need to plug and unplug cables.
- No external power required.
- Includes mounting brackets.
- Attractive all metal black box packaging provides EMI/RFI shielding.
- Custom length KVM cables available for your switch installation. Get better network performance!
- Lifetime warranty against manufacturing defects.