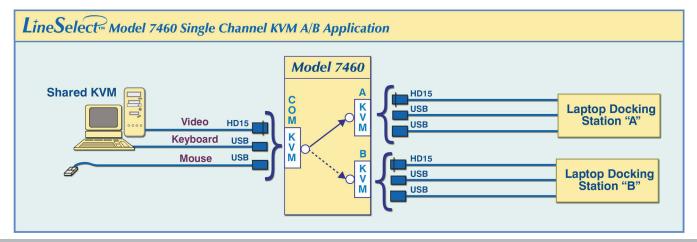

#### **INTRODUCTION:**

The **LineSelect™** Model 7460 (HD15 VGA, USB-A Keyboard, USB-A Mouse) A/B KVM Switch allows the user the capability of sharing one KVM system connected to the "COMMON" port among two laptop docking stations connected to the "A" and "B" ports.

#### PORT CONNECTORS:

- (3) HD15 female VGA monitor ports labeled A, B, and COMMON.
- (3) USB Type-A Keyboard connectors labeled A, B, and COMMON.
- (3) USB Type-A Mouse connectors labeled A, B, and COMMON.

**FRONT PANEL CONTROL:** (1) Rotary switch on front panel selects A or B.

**POWER:** No power required. Manually operated.

**DIMENSIONS:** Rackmount configuration, 19" W x 8.0" D x 1.75" H. (48.3 x 20.3 x 4.4 cm)