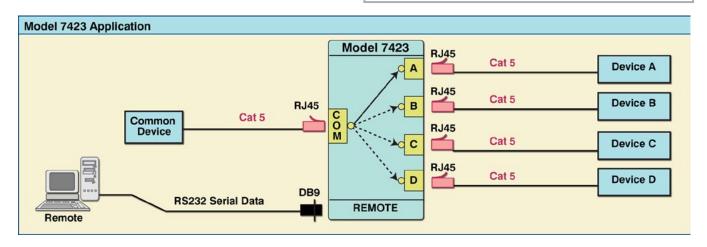

#### INTRODUCTION

The PathWay® Model 7423 RJ45 A/B/C/D Switch with Serial Remote Control, Board Only, provides the user with local and remote control functionality. It allows the user to share a single RJ45 interface device connected to the COMMON port among four other devices connected to the "A", "B", "C", and "D" ports. Remote access can be accomplished by RS-232 commands sent via the Serial Remote Control Port. Users can remotely monitor status, control switch functions, and lockout the front panel pushbuttons.

**REMOTE CONTROL:** (1) DB9 female connector on rear panel accepts ASCII RS232 Serial Data for remote control operation.

**POWER:** UL approved 100VAC/240VAC, 50Hz/60Hz wall mount power module supplies 12 VDC, 500mA to the unit. Has 2-prong, US, non-polarized plug.