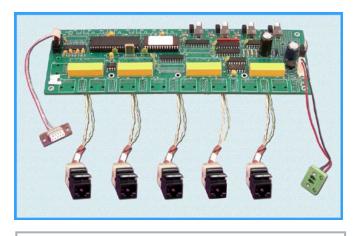

# Rath May Model 7423 RJ45 Cat5 A/B/C/D Switch with Serial Remote Control port, Board Only

• Designed for inclusion as a component in your product or system.

#### INTRODUCTION

The PathWay® Model 7423 RJ45 A/B/C/D Switch with Serial Remote Control, Board Only, provides the user with local and remote control functionality. It allows the user to share a single RJ45 interface device connected to the COMMON port among four other devices connected to the "A", "B", "C", and "D" ports. Remote access can be accomplished by RS-232 commands sent via the Serial Remote Control Port. Users can remotely monitor status, control switch functions, and lockout the front panel pushbuttons.

#### **SPECIFICATIONS:**

**PORT CONNECTORS:** (5) RJ45 (F) connectors tagged A, B, C, D, and COMMON.

**MANUAL CONTROLS:** (4) Manual pushbuttons allow local switching.

**DISPLAY:** (4) LED's display switch position and power status.

**REMOTE CONTROL:** (1) DB9 female connector on rear panel accepts ASCII RS232 Serial Data for remote control operation.

**POWER:** UL approved 100VAC/240VAC, 50Hz/60Hz wall mount power module supplies 12 VDC, 500mA to the unit. Has 2-prong, US, non-polarized plug.