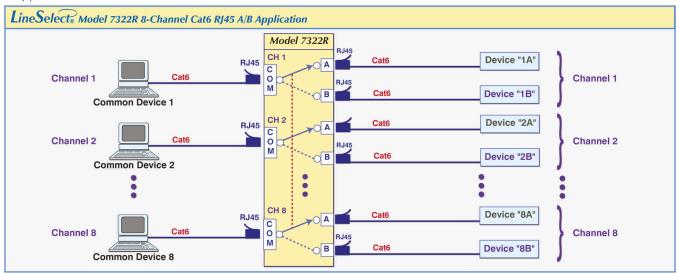

## **INTRODUCTION:**

The **LineSelect®** Model 7322R is an 8-channel RJ45 A/B Switch. All eight channels switch to A or B simultaneously. Each of the eight channels reroutes data from its COMMON port to its A or B port, depending on switch position. The unit supports all 8 pins of the RJ45 Cat6 interface. The Model 7322R is enclosed in a 2U, full rack size, all metal black chassis designed to provide EMI/RFI shielding.

#### **SPECIFICATIONS:**

**PORT CONNECTORS:** (3) Shielded RJ45 female connectors labeled A, B, and COMMON, for each of 8 channels.

**FRONT PANEL CONTROLS:** (1) Rotary switch on front panel selects A or B for all eight channels, simultaneously.