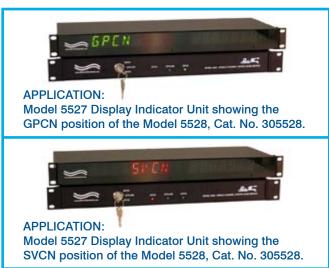

## Model 5527 SVCN/GPCN/OFFLINE Display Indicator Unit

• Conference Room Application: Model 5527 Displays the GPCN/SVCN/OFFLINE Status of the Model 5528 Switch.

## **INTRODUCTION**

The Model 5527 is designed to display the isolation/connection status of communications equipment. This equipment is utilized in a switching system that includes the Model 5528 Single Channel 3-State Cat5e