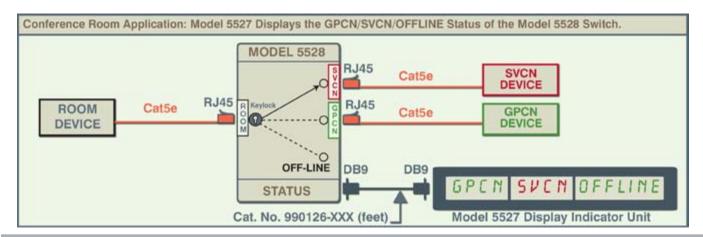

## Model 5527 SVCN/GPCN/OFFLINE Display Indicator Unit

• Conference Room Application: Model 5527 Displays the GPCN/SVCN/OFFLINE Status of the Model 5528 Switch.

## **INTRODUCTION**

The Model 5527 is designed to display the isolation/connection status of communications equipment. This equipment is utilized in a switching system that includes the Model 5528 Single Channel 3-State Cat5e