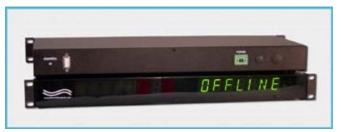

## **FEATURES**

- Single line LED Display indicates isolation state (OFFLINE), and connection state (GPCN or SVCN) of conference room equipment.
- Display Indicator units connect to status ports of ESL switch units that are designed to provide status via contact open close state.
- Display is always showing one of the three possible states.
- Control port for linking the Model 5527 to the Model 5528 switch.
- Installs in a standard 19" equipment rack. Occupies only 1U height (1.75").
- The front panel LED Display on the Model 5527 will display the SVCN/GPCN/OFFLINE status of the switch system.
- Power: UL approved 120 VAC, 60 Hz wall mount power module supplies 12VDC, 500mA to the unit.