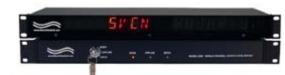

#### **APPLICATION:**

Model 5527A Display Indicator Unit showing the SVCN position of the Model 5528A Switch, Cat. No. 305528A.

(Cat No 517277) CE and UL listed table mount power module, 100VAC/240VAC, 50Hz/60Hz in place of standard 115VAC or 120VAC power module. Ideal for international applications.