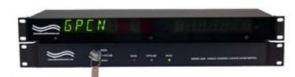

#### APPLICATION:

Model 5527A Display Indicator Unit showing the GPCN position of the Model 5528A Switch, Cat. No. 305528A.