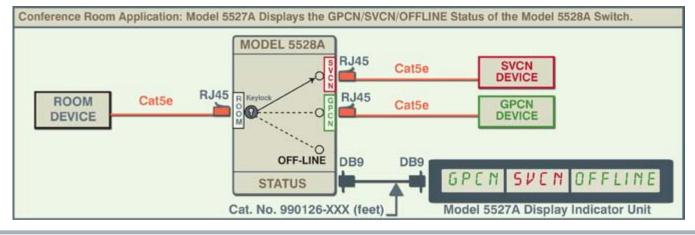

## • Conference Room Application: Model 5527A Displays the GPCN/SVCN/OFFLINE Status of the Model 5528A Switch. **INTRODUCTION**

The Model 5527A is designed to display the isolation/ connection status of communications equipment. This equipment is utilized in a switching system that includes the Model 5528A Single Channel 3-State Cat5e switch. Users can link these units to create a robust conference communications switching system. The dimensions of the Model 5527A are 1.75"H x 8"D x 19"W and the unit mounts in a standard 19" equipment rack. The unit weight is approximately 2.0 lbs.