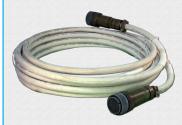

## Circular MIL Connector Cable Assemblies

Circular MIL Cable Assemblies for Harsh Environment Military and Shipboard Application.

## **CONNECTORS UTILIZED:**

- MIL-DTL 38999 Series I.
- MIL-DTL 38999 Series II.
- MIL-DTL 38999 Series III.
- MIL- DTL 28840.
- MIL-DTL 5015 Series I.
- MIL-DTL 5015 Series II.
- MIL-DTL 5015 Series III.
- MIL-DTL 22992.
- Multiple connectors and pin arrangements to choose from.
- Wire gauges ranging from 0 to 26 AWG.
- Contact gender is not limited by gender of connector housing.
- High density contact arrangements in miniature circular shells.
- Designed for especially demanding requirements of high performance military and commercial applications.
- Built in accordance with MIL-STD-2003 (Latest Rev).
- Tested per, MIL-STD-202G, Method 301 (Dielectric Withstanding Voltage), Method 302 (Insulation Resistance).
- Labeled per ANSI AS5972 (replaces MIL-M81531).