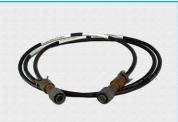

## Circular MIL Connector Cable Assemblies

Circular MIL Cable Assemblies for Harsh Environment Military and Shipboard Application.

## **CONNECTORS UTILIZED:**

- MIL-DTL 38999 Series I.
- MIL-DTL 38999 Series II.
- MIL-DTL 38999 Series III.
- MIL- DTL 28840.
- MIL-DTL 5015 Series I.
- MIL-DTL 5015 Series II.
- MIL-DTL 5015 Series III.
- MIL-DTL 22992.
- Multiple connectors and pin arrangements to choose from.
- Wire gauges ranging from 0 to 26 AWG.
- Contact gender is not limited by gender of connector housing.
- High density contact arrangements in miniature circular shells.
- Designed for especially demanding requirements of high performance military and commercial applications.
- Built in accordance with MIL-STD-2003 (Latest Rev).
- Tested per, MIL-STD-202G, Method 301 (Dielectric Withstanding Voltage), Method 302 (Insulation Resistance).
- Labeled per ANSI AS5972 (replaces MIL-M81531).