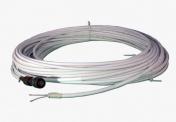

## Circular MIL Connector Cable Assemblies

Circular MIL Cable Assemblies for Harsh Environment Military and Shipboard Application.

## **CONNECTORS UTILIZED:**

- MIL-DTL 38999 Series I.
- MIL-DTL 38999 Series II.
- MIL-DTL 38999 Series III.
- MIL- DTL 28840.
- MIL-DTL 5015 Series I.
- MIL-DTL 5015 Series II.
- MIL-DTL 5015 Series III.
- MIL-DTL 22992.
- Multiple connectors and pin arrangements to choose from.
- Wire gauges ranging from 0 to 26 AWG.
- Contact gender is not limited by gender of connector housing.
- High density contact arrangements in miniature circular shells.
- Designed for especially demanding requirements of high performance military and commercial applications.
- Built in accordance with MIL-STD-2003 (Latest Rev).
- Tested per, MIL-STD-202G, Method 301 (Dielectric Withstanding Voltage), Method 302 (Insulation Resistance).
- Labeled per ANSI AS5972 (replaces MIL-M81531).