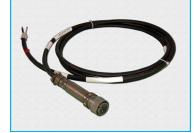

## Circular MIL Connector Cable Assemblies

Circular MIL Cable Assemblies for Harsh Environment Military and Shipboard Application.

## **CONNECTORS UTILIZED:**

- MIL-DTL 38999 Series I.
- MIL-DTL 38999 Series II.
- MIL-DTL 38999 Series III.
- MIL- DTL 28840.
- MIL-DTL 5015 Series I.
- MIL-DTL 5015 Series II.
- MIL-DTL 5015 Series III.
- MIL-DTL 22992.
- Multiple connectors and pin arrangements to choose from.
- Wire gauges ranging from 0 to 26 AWG.
- Contact gender is not limited by gender of connector housing.
- High density contact arrangements in miniature circular shells.
- Designed for especially demanding requirements of high performance military and commercial applications.
- Built in accordance with MIL-STD-2003 (Latest Rev).
- Tested per, MIL-STD-202G, Method 301 (Dielectric Withstanding Voltage), Method 302 (Insulation Resistance).
- Labeled per ANSI AS5972 (replaces MIL-M81531).