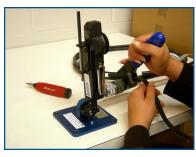

## **CONNECTORS UTILIZED:**

- MIL-DTL 38999 Series I.
- MIL-DTL 38999 Series II.
- MIL-DTL 38999 Series III.
- MIL- DTL 28840.
- MIL-DTL 5015 Series I.
- MIL-DTL 5015 Series II.
- MIL-DTL 5015 Series III.
- MIL-DTL 22992.
- Multiple connectors and pin arrangements to choose from.
- Wire gauges ranging from 0 to 26 AWG.
- Contact gender is not limited by gender of connector housing.
- High density contact arrangements in miniature circular shells.
- Designed for especially demanding requirements of high performance military and commercial applications.
- Built in accordance with MIL-STD-2003 (Latest Rev).
- Tested per, MIL-STD-202G, Method 301 (Dielectric Withstanding Voltage), Method 302 (Insulation Resistance).
- Labeled per ANSI AS5972 (replaces MIL-M81531).

Custom Cable Catalog Numbers Assigned from 999\_\_\_ Series!

High Quality, 100% Rigorously Tested, Certified!