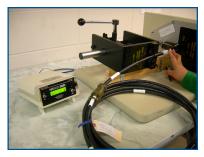

## **CONNECTORS UTILIZED:**

- MIL-DTL 38999 Series I.
- MIL-DTL 38999 Series II.
- MIL-DTL 38999 Series III.
- MIL- DTL 28840.
- MIL-DTL 5015 Series I.
- MIL-DTL 5015 Series II.
- MIL-DTL 5015 Series III.
- MIL-DTL 22992.
- Multiple connectors and pin arrangements to choose from.
- Wire gauges ranging from 0 to 26 AWG.
- Contact gender is not limited by gender of connector housing.
- High density contact arrangements in miniature circular shells.
- Designed for especially demanding requirements of high performance military and commercial applications.
- Built in accordance with MIL-STD-2003 (Latest Rev).
- Tested per, MIL-STD-202G, Method 301 (Dielectric Withstanding Voltage), Method 302 (Insulation Resistance).
- Labeled per ANSI AS5972 (replaces MIL-M81531).

Custom Cable Catalog Numbers Assigned from 999\_\_\_ Series!

High Quality, 100% Rigorously Tested, Certified!