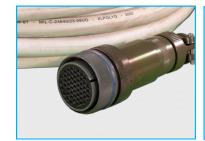

## Circular MIL Connector Cable Assemblies

Circular MIL Cable Assemblies for Harsh Environment Military and Shipboard Application.

## **CONNECTORS UTILIZED:**

- MIL-DTL 38999 Series I.
- MIL-DTL 38999 Series II.
- MIL-DTL 38999 Series III.
- MIL- DTL 28840.
- MIL-DTL 5015 Series I.
- MIL-DTL 5015 Series II.
- MIL-DTL 5015 Series III.
- MIL-DTL 22992.
- Multiple connectors and pin arrangements to choose from.
- Wire gauges ranging from 0 to 26 AWG.
- Contact gender is not limited by gender of connector housing.
- High density contact arrangements in miniature circular shells.
- Designed for especially demanding requirements of high performance military and commercial applications.
- Built in accordance with MIL-STD-2003 (Latest Rev).
- Tested per, MIL-STD-202G, Method 301 (Dielectric Withstanding Voltage), Method 302 (Insulation Resistance).
- Labeled per ANSI AS5972 (replaces MIL-M81531).