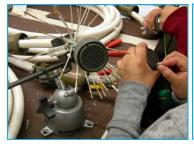

## Circular MIL Connector Cable Assemblies

Circular MIL Cable Assemblies for Harsh Environment Military and Shipboard Application.

## **CONNECTORS UTILIZED:**

- MIL-DTL 38999 Series I.
- MIL-DTL 38999 Series II.
- MIL-DTL 38999 Series III.
- MIL- DTL 28840.
- MIL-DTL 5015 Series I.
- MIL-DTL 5015 Series II.
- MIL-DTL 5015 Series III.
- MIL-DTL 22992.
- Multiple connectors and pin arrangements to choose from.
- Wire gauges ranging from 0 to 26 AWG.
- Contact gender is not limited by gender of connector housing.
- High density contact arrangements in miniature circular shells.
- Designed for especially demanding requirements of high performance military and commercial applications.
- Built in accordance with MIL-STD-2003 (Latest Rev).
- Tested per, MIL-STD-202G, Method 301 (Dielectric Withstanding Voltage), Method 302 (Insulation Resistance).
- Labeled per ANSI AS5972 (replaces MIL-M81531).