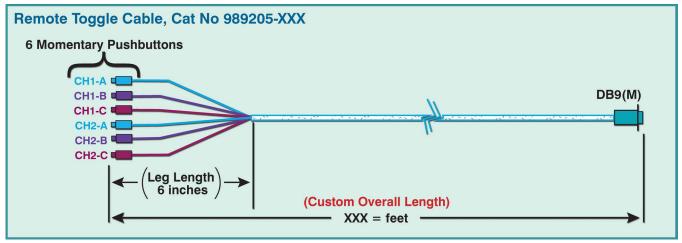

## Cat. No. 989205-XXX Remote Toggle Cable

## INTRODUCTION

The Remote Toggle Cable, Cat. No. 989205-XXX provides remote contact closure signaling when plugged into the DB9 (F) Remote Control Port of the Model 6268, Cat No 306268 Dual Channel SC Duplex Fiber Optic A/B/C Switch. The cable has a DB9 (M) connector on one end and six (6) momentary pushbuttons on the remote end. The six pushbuttons are on individual fanout cable legs and are labeled CH1-A, CH1-B, CH1-C, CH2-A, CH2-B, and CH2-C. The cable fanout legs are 6 inches in length. The overall cable length is XXX feet, custom length to be specified when ordering.