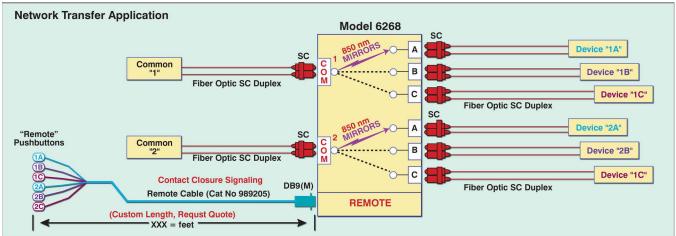

## INTRODUCTION

The Remote Toggle Cable, Cat. No. 989205-XXX provides remote contact closure signaling when plugged into the DB9 (F) Remote Control Port of the Model 6268, Cat No 306268 Dual Channel SC Duplex Fiber Optic A/B/C Switch. The cable has a DB9 (M) connector on one end and six (6) momentary pushbuttons on the remote end. The six pushbuttons are on individual fanout cable legs and are labeled CH1-A, CH1-B, CH1-C, CH2-A, CH2-B, and CH2-C. The cable fanout legs are 6 inches in length. The overall cable length is XXX feet, custom length to be specified when ordering.